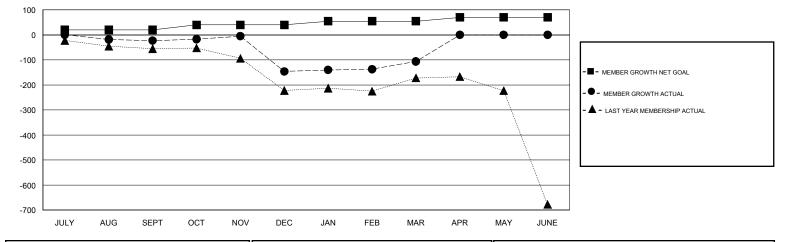

| • •                       |                            |                                                    |  |
| 3            |               |               |                    | <b>_</b>              | A                         | -■- CURRENT YEAR GOALS F   | OR NEW CLUBS                                       |  |
| 2.5          |               |               |                    |                       |                           | - • - CURRENT YEAR ACTUAL  |                                                    |  |
| 2            |               |               |                    | ∕_♥                   |                           | - A - LAST YEAR ACTUAL NEW | / CLUBS                                            |  |

GOALS AND ACTUAL MEMBERS CUMULATIVE

JAN

DEC

NOV

OCT



FEB

MAR

APR

MAY

JUNE

| DROPPED CLUBS: 9 |     | 32 CLUBS OF 91 ADDED 1 OR MORE | GENDER DISTRIBUTION             |                |     |
|------------------|-----|--------------------------------|---------------------------------|----------------|-----|
|                  |     | NEW MEMBERS                    | MALE                            | 1,086 (73.13%) |     |
| DROPPED MEMBERS  |     |                                | FEMALE                          | 399 (26.87%)   |     |
| DECEASED         | 2   | CLICK HERE FOR CUMULATIVE      | TOTAL FAMILY UNIT MEMBERS       |                | 966 |
| CLUB CANCELLED   | 132 | MEMBERSHIP DATA                | FAMILY MEMBERS PAYING HALF DUES |                | 740 |
| OTHER            | 119 |                                |